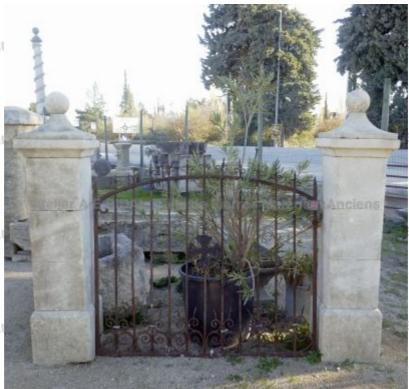

ns

Atelier A.E BIDAL Ta

....

Atelier A.E BIDAL Ta

These 2 small-size gate pillars are hand-carved in Provence in a natural French limestone. Square in shape and small in size, each pillar features a massive chamfered base, 3 cubic stone elements forming the shaft and a molded capital topped by a small stone ball resting on a base. A beautiful hand-crafted creation by Atelier Alain BIDAL. The pillars are not cored.

Height 165 cm

Atelier A.E BIDAI

- Base : 35 x 35 x H 35cm - Central part in 3 elements of 30 x 30 x H 30cm - Capital : 40 x 40 x H 40m

Ate Price

3100 €

Reference

**BA66** 

Pierre - MatériauxAnciens