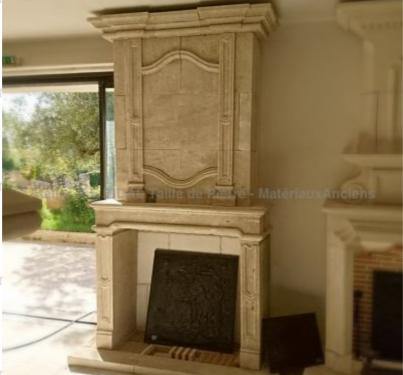

## Limestone fireplace with trumeau inspired by classic Louis XIV mantels: Barcelonette

Pierre - MatériauxA

Pierre - MatériauxA

Pierre - MatériauxAr

Pierre - Matériaux Ar

Pierre - MatériauxAr

Atelier A.E BIDAL Ta

ens

Inspired by the classic Louis XIV mantelpieces, this fireplace carved in the stone of Estaillades features on its trumeau an antique decor of pilasters and moldings that draw a kind of frame. This fireplace also shows a large overhanging cornice with moldings, a pair of straight jambs adorned with engraved patterns, a thick molding on the lintel and a thin tablet. Hand-crafted in Provence.

Height 282 cm

Width 148 cm

Depth 55 cm

- Hearth opening : L 110 cm x H 104 cm - Base : L 170

cm x P 67 cm x H 7 cm

<sub>uxAnciens</sub>Price

6710 €BIDAL TO

Reference