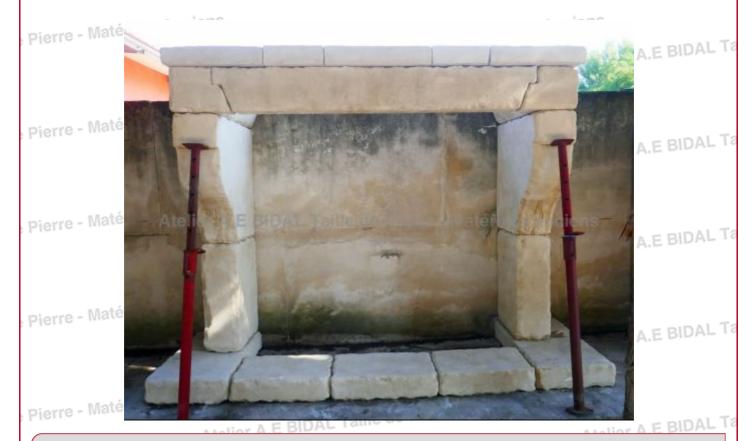

## Large rustic-style fireplace in patinated Estaillades stone with thick base

This large country-style fireplace is an artisanal fireplace designed and hand-crafted in Provence in the "Estaillades" stone. This rustically charming fireplace is sold with its thick surrounding U-shaped base. The limestone bears a nice natural patina and a beautiful aged effect.

Height 190 cm

Width 240 cm

Depth 90 cm

- Hearth opening : L 185cm x H 170cm (including 15cm of base) - Surrounding base : L 280cm x D 95cm x H 15cm

Price

4870 € Atelier A.E BIDAL Ta

Reference

**CH103** 