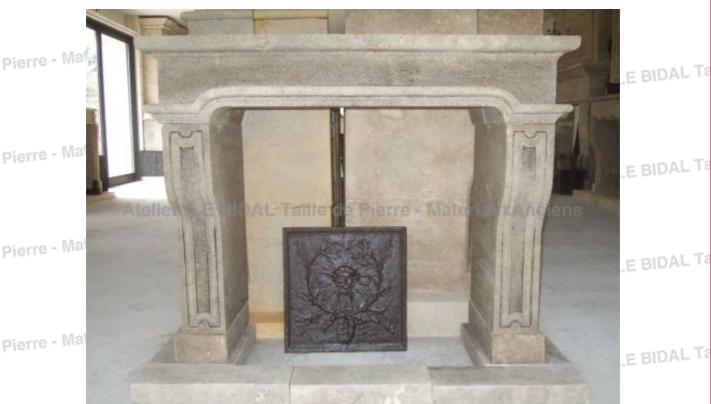

## Finely hand-carved French Louis XVI fireplace in stone

Atelier A.E BIDAL Ta

E BIDAL Ta

E BIDAL Ta

E BIDAL Ta

This elegant petite Louis XVI fireplace in carved limestone is hand-crafted in Provence. Inspired by the Louis XVI French mantels, this fireplace features curved jambs with sculpted frame inside, a monolithic molded lintel and a fine molded tablet. In Estaillades stone, a natural limestone from Provence.

Height 112 cm

Width 130 cm

Depth 55 cm

- Hearth opening: L 90 cm x H 92 cm - Base: L 144 cm

x D 57 cm x H 7 cm

AtePrice.E BIDAL To

2290 €

Reference