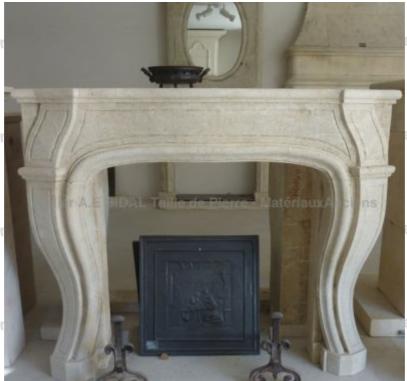

## Large Louis XV classic mantel in carved Atelier A.E. limestone

Atelier A.E BIDAL Ta

Pierre - MatériauxA

Pierre - Matériaux Ar

Pierre - Matériaux Ar

Pierre - MatériauxAr

Atelier A.E BIDAL Ta

Atelier A.E BIDAL Ta

ens

Atelier A.E BIDAL Ta

Atelier A.E BIDAL Ta

Hand-crafted in Provence, this elegant fireplace in stone is the reissue of a classic Louis XV french mantelpiece. It features a large sculpted molding that runs along both inner jambs and lower lintel, a pair of thick jambs adorned with fine engravings, a wide monolithic lintel and a large molded tablet. Carved in the limestone of Provence, the Estaillades stone.

Height 130 cm

Width 180 cm

Depth 35 cm

- Hearth opening: L 125 cm x H 104 cm

Atelier A.E BIDAL Ta Price

6040 €

uxAnciens

Reference