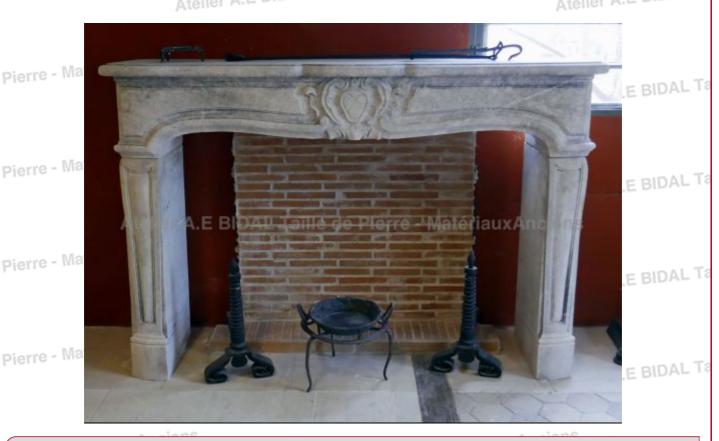

## Large French Regency mantelpiece in weathered limestone

This stunning fireplace in weathered Estaillades stone (a Provence limestone) is a large hand-crafted fireplace inspired by the classic french Regency mantelpieces. It features a pair of sheathed legs, a slightly eventful lintel adorned with a superb hand-sculpted shell in its center (symbol of the Regency and Louis XV styles) and a large molded shelf.

Height 125 cm

Width 184 cm

Depth 47 cm

- Hearth opening : L 145 cm x H 98 cm

Atelier A.E BIDAL Ta Price

5720€

uxAnciens

Reference