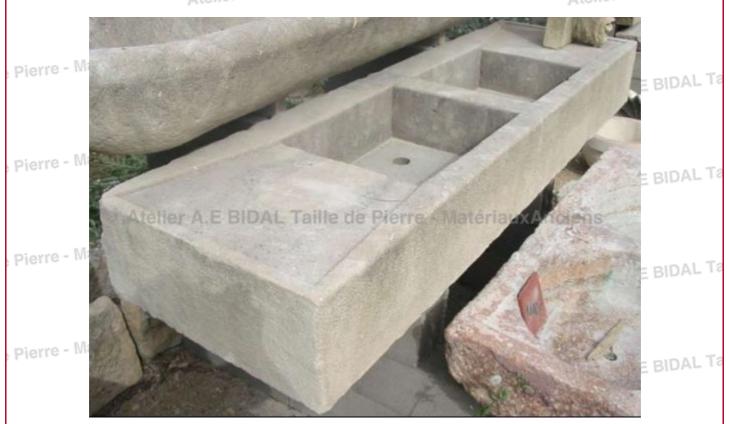

## Long carved limestone sink with 2 sinks and and 2 draining racks

This 2-meters long kitchen sink hand-crafted in Provence is carved in a natural French limestone. It features a double sink and 2 drainers.

Height 25 cm Width 200 cm Depth 60 cm Price 2250 € Atelier A.E BIDAL Ta

Reference

**EV03** 

Atelier A.E BIDAL Taille de Pierre - Materiaux Atelier A.E BIDAL Ta

Taille de Pierre - Matériaux Anciens

Pierre - MatériauxAnciens