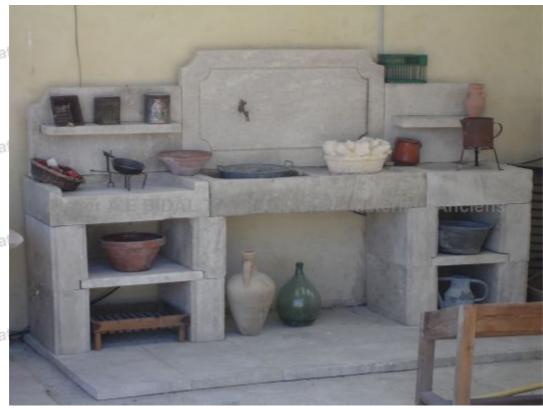

E BIDAL Ta

This large traditional Provence outdoors kitchen in carved limestone is a kitchen hand-crafted in Provence featuring 2 pair of straight sturdy jambs fitted with shelves, 2 wide work-tops on either side of a massive protruding sink in stone with a drainer, and a large pediment fitted 2 small shelves. Pierre - MatériauxAncie

Height 160 cm

Width 295 cm

Depth 60 cm

Price E BIDAL Ta

4090 €

Reference

EV27<sub>E BIDAL</sub> Ta

Pierre - MatériauxAnciens