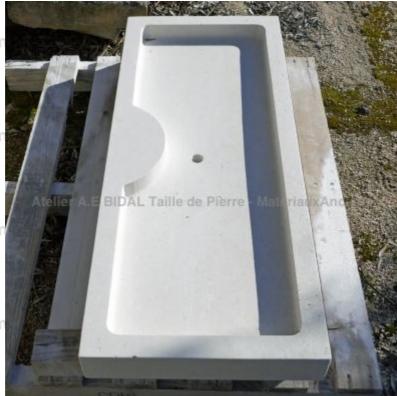

Atelier A.E BIDAL Ta

ens

Atelier A.E BIDAL Ta

ns

Atelier A.E BIDAL Ta

This long and shallow sink is hand-carved in a beautiful white limestone, the Avy Stone. It is inspired by the traditional Province sinks that were installed in Provence's farmhouses. Sturdy and ecological, this monolithic sink with slightly rounded inner edges can be installed both indoors and outdoors. Possibility to adapt a water tap and a water plug.

Height 10 cm

Width 120 cm

Depth 50 cm

- Inner dimensions: L 110 cm x D 40 cm x H 6 cm

Atelier A.E BIDAL Ta Price

1100 €

uxAnciens

Reference