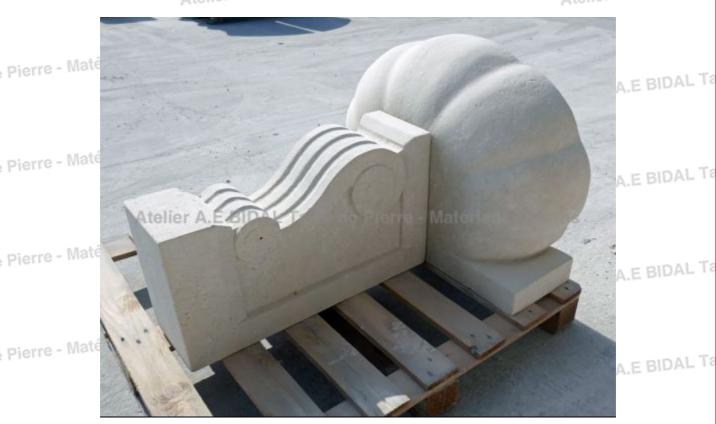

## Stand-alone shell-like bathroom's basin in carved Avy stone

This elegant stand-alone bathroom sink carved in Avy stone (a firm and frost-resistant natural white limestone) features a stunning shell-shaped basin resting on an elegant foot sculpted with grooves and scrolls. A charming hand-crafted creation by Atelier Alain BIDAL (Provence).

Pierre - Matériaux Anciens

Height 90 cm

Width 80 cm

Depth 55 cm

Reference

EV69 Atelier A.E BIDAL Ta

Pierre - MatériauxAnciens

DIDAL Taille de Pierre - Matériaux Anciens