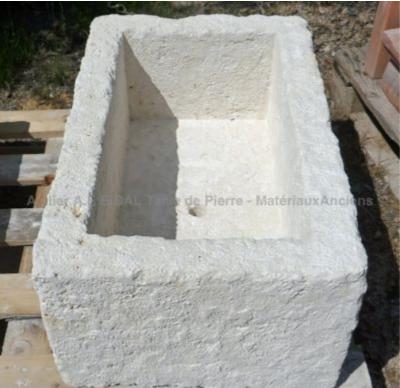

ens

Atelier A.E BIDAL Ta

ens

Atelier A.E BIDAL Ta

This small kitchen sink is hand-carved in the Avy stone, a quality natural French limestone. This sturdy and eco-friendly monolithic sink could be installed both indoors and outdoors. This fairly deep rectangular sink bears a nice rustic look as every sides has been worked to give it a "raw stone" effect. This sink has already a draining hole.

Height 30 cm

Width 70 cm

Depth 45 cm

Weight 120 kg

Atelier A.E BIDAL Ta Price

1110 €

uxAnciens

Reference