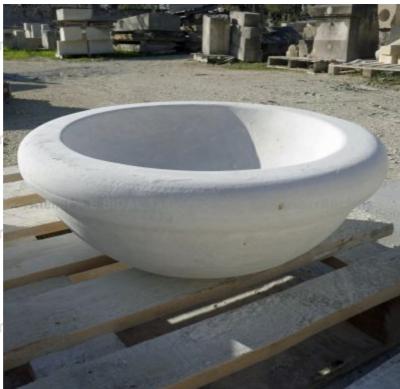

Atelier A.E BIDAL Ta

Atelier A.E BIDAL Ta

This elegant circular wash-basin is a small and shallow round sink hand-carved in the Avy stone (a firm natural French limestone). Ideal for a bathroom, the nicely molded sink is already drilled with a  $\emptyset$  5cm hole at the bottom to accommodate your drain.

Pierre - MatériauxAncien

Height 18 cm

Weight 40 kg

Diameter 50 cm

Price E BIDAL Ta

830 €

uxAnci Reference

EV81 BIDAL TO