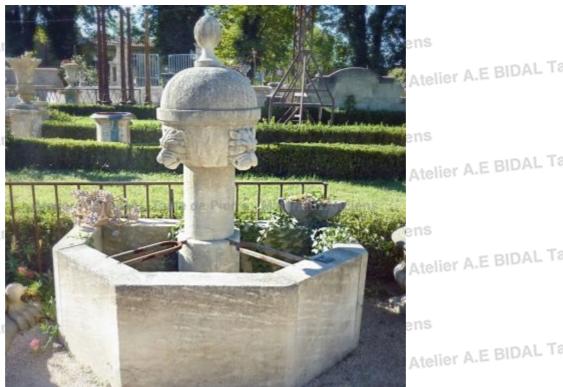

## Gothic-style stone fountain with semicircular basin and lions' heads

Pierre - Matériaux Al

Pierre - Matériaux Al

Pierre - MatériauxA

Pierre - MatériauxA

This carved limestone wall fountain is a garden fountain hand-crafted by our stonemason in the stone of Provence "Estaillades". This fountain features a rather tall semi-octagonal basin fitted with metallic bucket-rest bars. The cylindrical column is carved by hand and adorned with 2 lion's heads as water outlets. Beautiful natural patina.

Height 175 cm

Width 160 cm

Depth 102 cm

- Basin's height : 55 cm

Atelier A.E BIDAL Ta Price

8860€

uxAnciens

Reference BIDAL TO