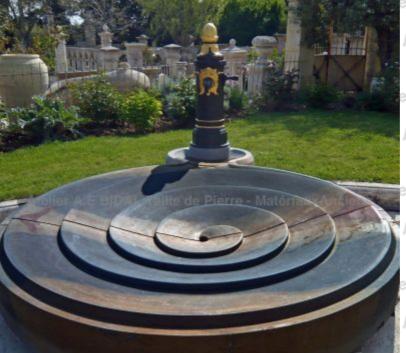

## Central fountain with massive stone spiraling basin and golden iron water pump

Pierre - MatériauxA

Pierre - MatériauxA

Pierre - MatériauxA

Pierre - MatériauxA

Pierre - Matériaux Al

Atelier A.E BIDAL Ta

ens

Atelier A.E BIDAL Ta

ens

Atelier A.E BIDAL Ta

ens

Atelier A.E BIDAL Ta

ons

This rather luxurious water fountain features a massive round spiraling basin in Buxy Bayadère stone (Burgundy limestone) and an antique water pump covered with golden leaves. Unique item. -- PLEASE CONTACT US FOR PRICES --

Height 130 cm

Atelier A.E BIDAL Taille

Diameter 240 cm

- Basin's height: 30 cm

Ateprice BIDAL

0 €

Reference

FO182