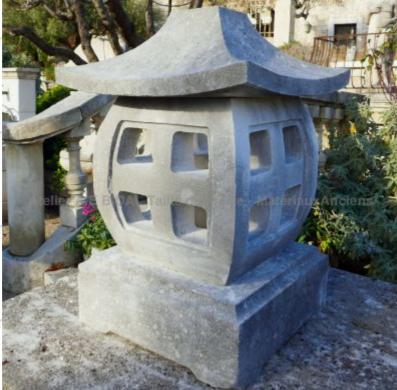

## Pagoda light fixture in carved

Atelier A.E BIDAL Ta

Pierre - MatériauxAr

Pierre - MatériauxAr

Pierre - MatériauxAr

Pierre - MatériauxA

Atelier A.E BIDAL Ta

Atelier A.E BIDAL Ta

Atelier A.E BIDAL Ta

Atelier A.E BIDAL Ta

Outdoors ornament in carved limestone : pagoda light fixture hand-crafted in Provence and finely hand-carved in a natural French-extracted limestone. It features open-worked sides allowing the light to come out from the inside. On top of the molded capital shaped to look like a Chinese hat sits a small stone ball. Pierre - MatériauxAncie Pierre - MatériauxAnc

Height 80 cm Width 50 cm

Depth 50 cm

Price E BIDAL Ta

1920 €

uxAnci Reference

MD10 BIDAL TO

Pierre - MatériauxAnciens

AL Taille de Pierre - MatériauxAnciens