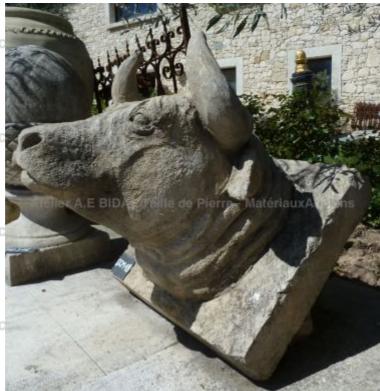

## Weathered carved limestone sculpture

Atelier A: Bullis head

Atelier A.E BIDAL Ta

Pierre - MatériauxAnd

Pierre - Matériaux And

Pierre - MatériauxAnd

Pierre - MatériauxAnd

riens

Atelier A.E BIDAL Ta

ciens

Atelier A.E BIDAL Ta

iens

Atelier A.E BIDAL Ta

tone

Atelier A.E BIDAL Ta

This superb mask hand-carved in Estaillades stone (natural limestone extracted from our quarries in Provence) represents the bust of a bull. Beautiful natural patina of time.

Anciens

Height 50 cm

Width 55 cm

Depth 60 cm

Atelier A.E BIDAL

ux Anciens Price

1230 €BIDAL Ta

Reference