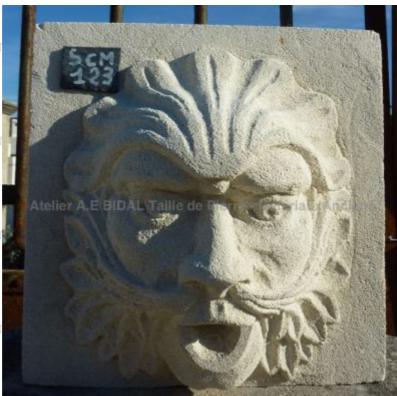

ens

Atelier A.E BIDAL Ta

ens

Atelier A.E BIDAL To

Atelier A.E BIDAL Ta

Superb artisanal creation, this mask carved from a single block of stone of Estaillades is finely hand sculpted with a man's head. Hand-crafted in Provence.

> Height 30 cm Width 30 cm

Price

750 €

Atelier A.E BIDAL Ta

Reference

**SCM123** 

Pierre - MatériauxAnciens Atelier A.E BIDAL Taille de Pierre - Matériaux Ancie

Atelier A.E BIDAL Ta