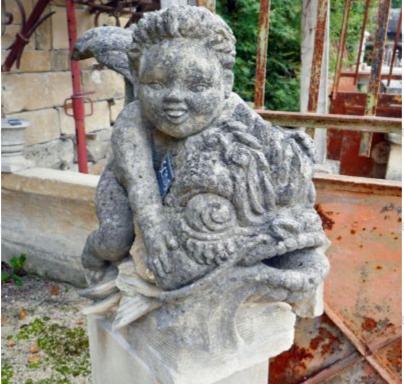

## Sculpture in natural weathered limestone: Putto and dolphin

Pierre - Matériaux Al

Pierre - Matériaux Al

Pierre - MatériauxA

Pierre - MatériauxA

Atelier A.E BIDAL Ta

ens

Atelier A.E BIDAL Ta

ens

Atelier A.E BIDAL Ta

ns

Atelier A.E BIDAL Ta

This beautiful sculpture hand-sculpted in the Estaillades stone (natural limestone extracted from Provence) is hand-carved in our stone cutting atelier located in l'Isle sur la Sorgue, near Avignon. This sculpture represents a putto (a young boy) riding on a dolphin (a fish-like figure). Unique piece. Beautiful natural weathered patina. Unique model.

Atelier A.E BIDAL Tail

Height 65 cm

Width 30 cm

Depth 82 cm

Ateprice BIDAL Ta

1860 €

Reference

SCP005